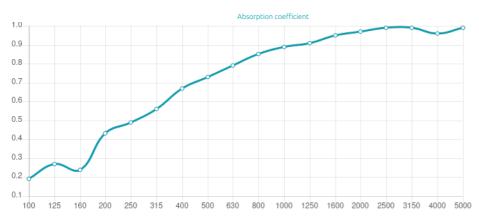

### Performance

41

#### Features

Type: Absorber

Absorption range: 250 Hz to 8000 Hz

Acoustic Class: B | ( $\alpha$ w) = 0,80

Available fire rates: FG | Furniture Grade

Material: - Acoustic fabric

- Calibrated cell acoustic foam